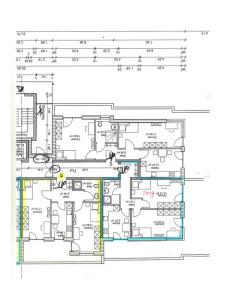

#### Data at one glance

| 5                               |                             |
|---------------------------------|-----------------------------|
| Listing Type:<br>Property Type: | Short-term Lettings<br>Flat |
| Vacant from:                    | Dec 1st 2024                |
| Property condition:             | In mint condition           |
| Furnished:                      | <b>V</b>                    |
| balcony / terrace:              | <b>V</b>                    |
| Pets:                           | ×                           |
| Floor No:                       | 4                           |
| Number of floors:               | 4                           |
| Type of heating:                | Central heating             |
| Built-in kitchen:               | <b>V</b>                    |
| Lift:                           | <b>V</b>                    |
| Bathrooms:                      | 1                           |
| Parking type:                   | underground parkin          |
| Parking space rent:             | 50,00 EUR                   |
| Deposit:                        | 2 rents with service        |
| Year of construction            | 2015                        |
| according to energy             |                             |
| certificate:                    |                             |
| Type of energy pass:            | demand-oriented             |
| Energy efficiency class:        | В                           |
| Final energy demand:            | 56,6 kWh/(m²*a)             |
|                                 |                             |