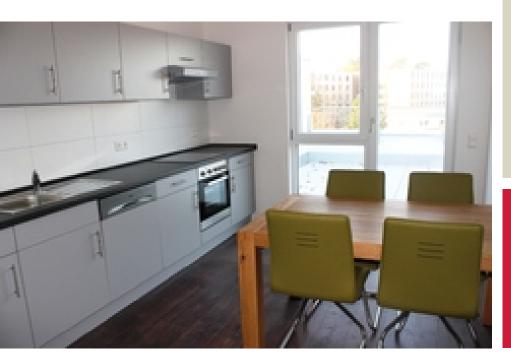

### Description

The high-quality equipped and completely furnished 2-room penthouse apartment with kitchen-living room as well as a large surrounding terrace is located in a new building completed in October 2015 in the east city of Karlsruhe and guarantees exclusive living with privacy over the roofs of Karlsruhe.

#### Facilities

Noble materials, a beautiful floor covering and the modern furnishing provide for a high living comfort.