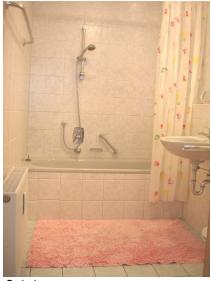

## Facilities

Comfort equipment.

Fully furnished apartment with modern furnishings, incl. TV. Bedroom and living room with laminate flooring in parquet floor design.

Kitchen, bathroom and hallway brightly tiled.

Fitted kitchen with extractor hood and all electrical appliances, also washing machine, freezer and microwave.

Bathroom with bathtub, washbasin and WC.

The apartment is heat insulated and has insulated plastic windows. A cellar room is available.