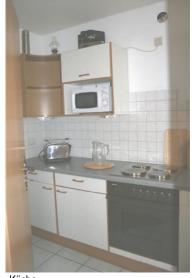

## Facilities

Comfort equipment.

Fully furnished apartment with modern furnishings, incl. TV. Bedroom and living room with laminate flooring in parquet floor design.

Kitchen, bathroom and hallway brightly tiled.

Fitted kitchen with extractor hood and all electrical appliances, also washing machine, freezer and microwave.

Bathroom with bathtub, washbasin and WC.

The apartment is heat insulated and has insulated plastic windows. A cellar room is available.