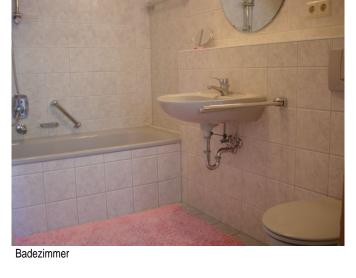

## Facilities

Comfort equipment.

Fully furnished apartment with modern furnishings, incl. TV. Bedroom and living room with laminate flooring in parquet floor design.

Kitchen, bathroom and hallway brightly tiled.

Fitted kitchen with extractor hood and all electrical appliances, also washing machine, freezer and microwave.

Bathroom with bathtub, washbasin and WC.

The apartment is heat insulated and has insulated plastic windows. A cellar room is available.