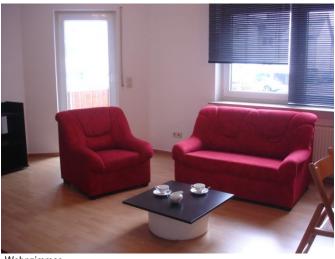

## Facilities

Comfort equipment.

Fully furnished apartment with modern furnishings, incl. TV. Bedroom and living room with laminate flooring in parquet floor design.

Kitchen, bathroom and hallway brightly tiled.