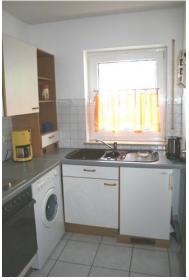

Fitted kitchen with extractor hood and all electrical appliances, also washing machine, freezer and microwave.

Bathroom with bathtub, washbasin and WC.

The apartment is heat insulated and has insulated plastic windows. A cellar room is available.