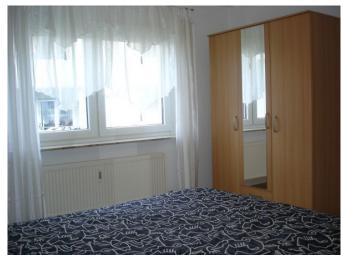

## Facilities

Comfort equipment.

Fully furnished apartment with modern furnishings, incl. TV. Bedroom and living room with laminate flooring in parquet floor design.

Kitchen, bathroom and hallway brightly tiled.