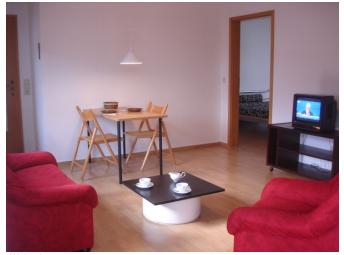

## Facilities

Comfort equipment.

Fully furnished apartment with modern furnishings, incl. TV. Bedroom and living room with laminate flooring in parquet floor design.

Kitchen, bathroom and hallway brightly tiled.